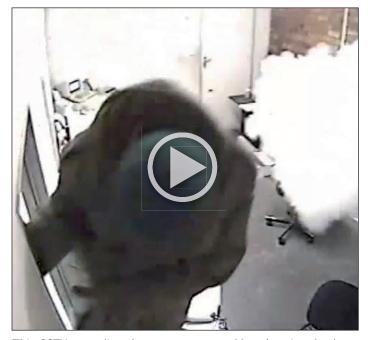

Keep the intruders out for up to one hour - ample time for police or security services to arrive.

This CCTV-recording shows an attempted burglary in a back office. After only 3 seconds the burglar is out again. Leaving the valuables untouched. Watch this and many other videos on protectglobal.com.