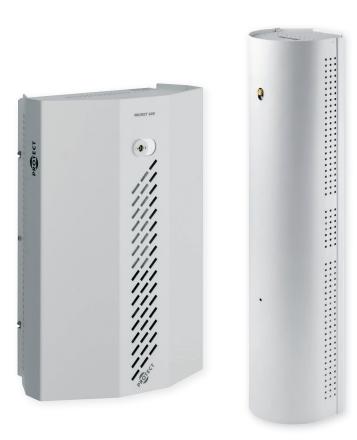

#### There is a PROTECT Fog Cannon to suit your needs

No room is too large or too small. Also possible with concealed installations!

- Protect the ATM-facilities, strongbox areas, IT-equipment and interior etc. Or even the cash loading area to stop robbers and burglars from getting further into the back offices
- A modest investment with low operating costs, rapid return on your investment and with up to 5 year warranty
- Leaves no residue and the fog is completely harmless to humans, animals, clothing, furnishings, IT and electrical equipment

#### Security fog means the <u>immediate</u> protection of your valuables!

A PROTECT Fog Cannon will fill a room with a blanket of dense security fog, rendering the intruder blind. It works on the principle that you cannot steal what you cannot see.

## STOP BURGLARS IN SECONDS!

- Suitable for offices, ATM-facilities, cash-loading areas and storerooms

PROTECT security fog is white, dense and dry and for increased disorientation, you can add a strobe light and a siren.