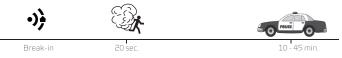

Keep the intruders out for up to one hour - ample time for police or security services to arrive.

This CCTV-recording shows an attempted burglary in a back office. After only 3 seconds the burglar is out again. Leaving the valuables untouched. Watch this and many other videos on protectglobal.com.

PROTECT has solved these problems. The fog cannon simply "blinds" the criminals in seconds.