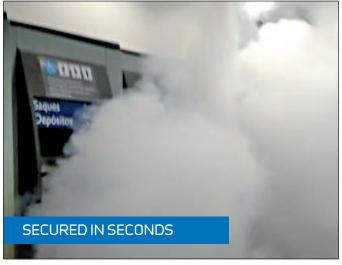

attacks on ATMs. The criminals are ram raiding the building to drag out the ATM, they are blowing up ATMs with gas or explosives or are physically attacking the ATM with special software to empty it. These attacks cause concern to the public and great damage to the building and ATM. It can be of great cost to the bank to get back in business.

Banks should protect their vault areas, server rooms and back offices where cash is handled with security fog. And even though computers, flat screens, designer furniture etc. are no longer the preferred targets in banks, they still attract criminals.

PROTECT has solved these problems. The fog cannon simply "blinds" the criminals in seconds.

## STOP BURGLARS IN SECONDS!

- Suitable for offices, ATM-facilities, cash-loading areas and storerooms





PROTECT security fog is white, dense and dry and for increased disorientation, you can add a strobe light and a siren.

## EUROPEAN QUALITY - DANISH DESIGN

PROTECT is the bestselling security fog system and is the world market leader in the security fog industry.

Our development and technical support is carried out in-house by experts in security fog protection and electronics - local and global.

We sell our highly innovative products through dedicated distributors and alarm installers in more than 50 countries.



Here are just a few of our satisfied end-customers in the bank and ATM sector worldwide. Watch our videos and learn more about PROTECT by visiting protectglobal.com.

Licensed PROTECT Fog Cannon installer:



SECURED IN SECONDS