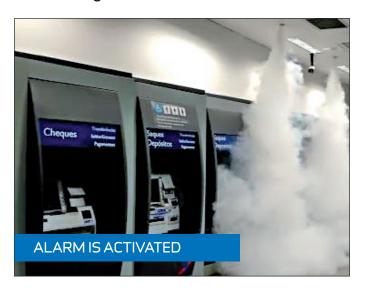

PROTECT has solved these problems. The fog cannon simply "blinds" the criminals in seconds.

## STOP BURGLARS IN SECONDS!

- Suitable for offices, ATM-facilities, cash-loading areas and storerooms

PROTECT security fog is white, dense and dry and for increased disorientation, you can add a strobe light and a siren.